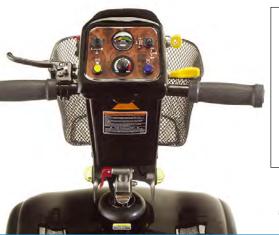

#### **Main Features:**

- Five-position flip-up tiller
- Sliding luxurious leather seat
- Flip-up width adjustable armrests
- All round coil suspension
- Height adjustable headrest
- Backrest angle alteration
- Sturdy front bumper
- Floor to seat height 62cm (min)
- Seat width 45.7cm / 18"
- Seat depth 43.1cm / 17"