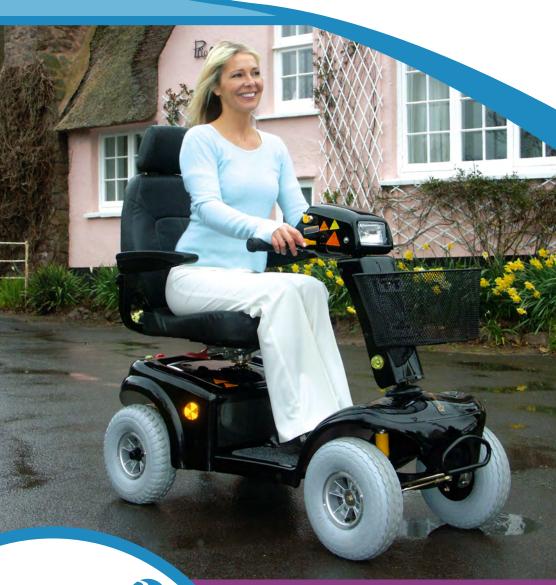

# Rascal 850

RASCAL MOBILITY

**Performance scooters** 

Your new route to independence

#### Rascal 850 Profile:

\*Range on full charge and flat ground.

Whether driving at 4 mph on pavements or 8 mph on roads, the Rascal 850 brings together compact design with Class 3 road legal specification. Available in black and with 50Ah batteries as standard you can travel in confidence and style. A fully adjustable sculpted sliding seat with added lumbar support combined with full suspension ensures a smooth ride, whatever the terrain.

#### **Main Features:**

- Five-position flip-up tiller
- Sliding luxurious leather seat
- Flip-up width adjustable armrests
- All round coil suspension
- Height adjustable headrest
- Backrest angle alteration
- Sturdy front bumper
- Floor to seat height 62cm (min)
- Seat width 45.7cm / 18"
- Seat depth 43.1cm / 17"